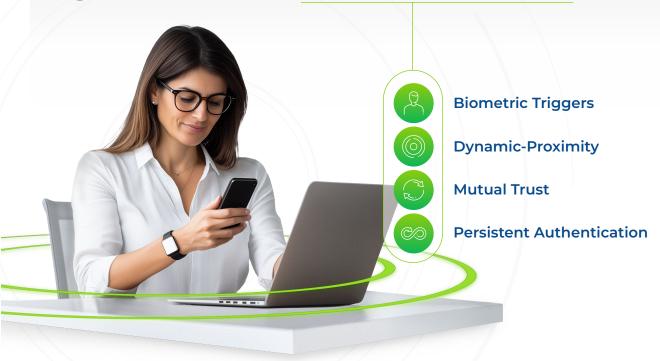

# **How Proximia Works**

Proximia goes beyond static MFA and most passwordless authentication solutions, integrating biometrics, proximity validation, mutual trust, and persistence to deliver continuous security without disrupting user workflows.

#### **Persistent Authentication**

Unforgeable biometrics confirm identity at login and persist authentication to trusted devices like phones, wearables, and webcams.

#### **Ongoing Validation**

Before granting access to any critical asset, Proximia invisibly validates that the user is physically present and mutually trusted.

#### **Continuous Protection**

Invisibly, at every access event, Proximia reconfirms identity, proximity, and trust, instantly locking access if any factor fails.