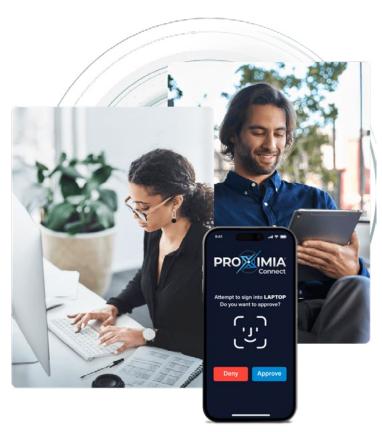

- Proximity-based, persistent authentication
- Support for cloud-native and legacy systems
- No constant logins—frictionless access throughout the session
- Minimal user friction, maximum control for IT teams